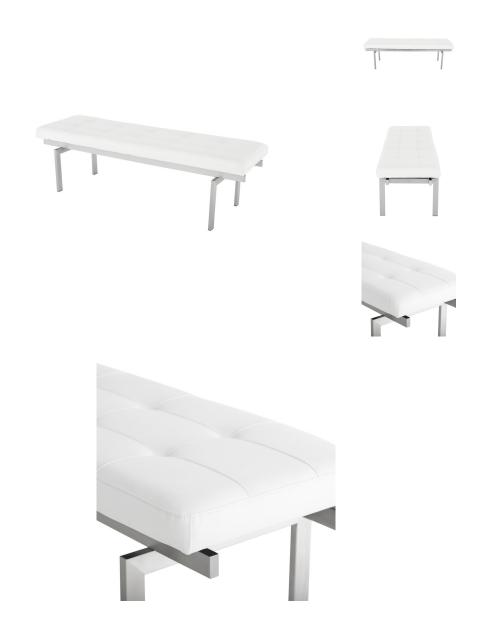

## Description

A contemporary classic, the Louve bench represents a timeless modernist aesthetic. The legs and 59 inch stainless steel frame are constructed with an economy of design, supporting an elegant, tufted seat.

## **Additional Information**

| SKU                       | SNV0112650                                         |
|---------------------------|----------------------------------------------------|
| Dimensions                | 59.3" x 17.8" x 17.8"                              |
| Product Details           | white naugahyde seat, brushed stainless steel base |
| Seat Depth                | 17.8"                                              |
| Bench Top Thickness       | 3.3"                                               |
| Seat Height Highest Point | 17.8"                                              |
| Color Selection           | White                                              |