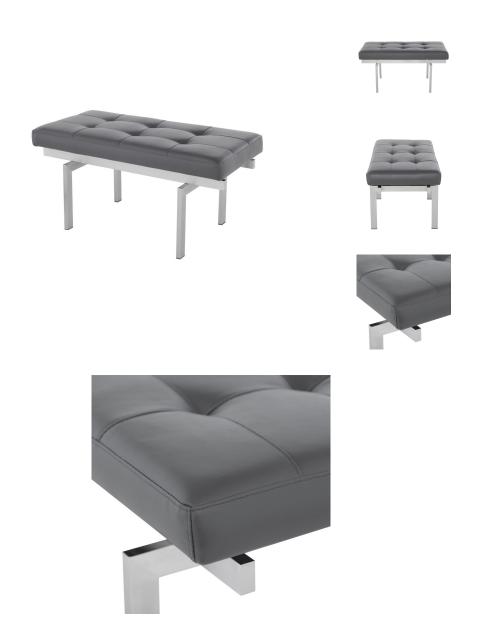

## Description

A contemporary classic, the Louve bench represents a timeless modernist aesthetic. The legs and 36 inch stainless steel frame are constructed with an economy of design, supporting an elegant, tufted seat.

## **Additional Information**

| SKU                       | SNVO112652                                           |
|---------------------------|------------------------------------------------------|
| Dimensions                | 36" x 17.8" x 17.8"                                  |
| Product Details           | grey naugahyde seat, brushed stainless steel<br>base |
| Seat Depth                | 17.8"                                                |
| Bench Top Thickness       | 3.3"                                                 |
| Seat Height Highest Point | 17.8"                                                |
| Color Selection           | Grey                                                 |