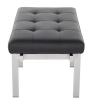

## **Louve Bench - Black**

\$1,000.85

## Description

A contemporary classic, the Louve bench represents a timeless modernist aesthetic. The legs and 36 inch stainless steel frame are constructed with an economy of design, supporting an elegant, tufted seat.

## Additional Information

| SKU                       | SNVO112653                                            |
|---------------------------|-------------------------------------------------------|
| Dimensions                | 36" x 17.8" x 17.8"                                   |
| Product Details           | black naugahyde seat, brushed stainless steel<br>base |
| Seat Depth                | 17.8"                                                 |
| Bench Top Thickness       | 3.3"                                                  |
| Seat Height Highest Point | 17.8"                                                 |
| Color Selection           | Black                                                 |