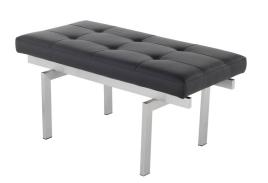

## **Louve Bench - Black**

\$1,000.85

## Description

A contemporary classic, the Louve bench represents a timeless modernist aesthetic. The legs and 36 inch stainless steel frame are constructed with an economy of design, supporting an elegant, tufted seat.

## Additional Information

| SKU                       | SNVO112653                                            |
|---------------------------|-------------------------------------------------------|
| Dimensions                | 36" x 17.8" x 17.8"                                   |
| Product Details           | black naugahyde seat, brushed stainless steel<br>base |
| Seat Depth                | 17.8"                                                 |
| Bench Top Thickness       | 3.3"                                                  |
| Seat Height Highest Point | 17.8"                                                 |
| Color Selection           | Black                                                 |