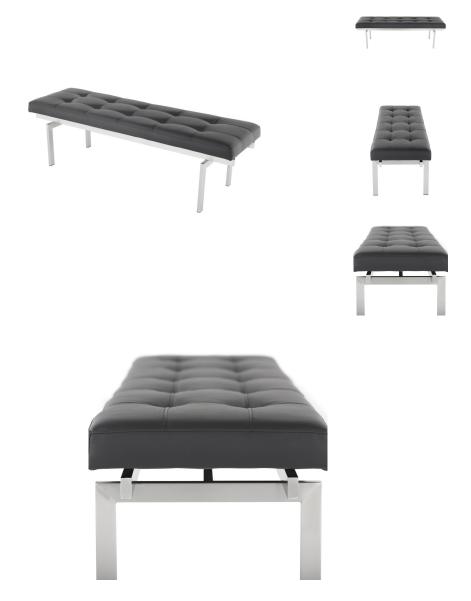

## **Louve Bench - Black**

\$1,223.57

## Description

A contemporary classic, the Louve bench represents a timeless modernist aesthetic. The legs and 59 inch stainless steel frame are constructed with an economy of design, supporting an elegant, tufted seat.