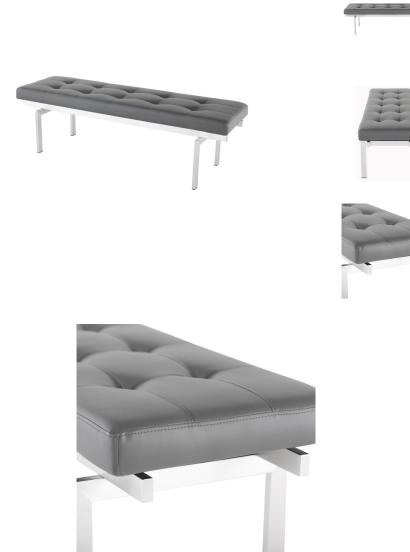

## Description

A contemporary classic, the Louve bench represents a timeless modernist aesthetic. The legs and 59 inch stainless steel frame are constructed with an economy of design, supporting an elegant, tufted seat.

## Additional Information

| SKU                       | SNVO112656                                           |
|---------------------------|------------------------------------------------------|
| Dimensions                | 59.3" x 17.8" x 17.8"                                |
| Product Details           | grey naugahyde seat, brushed stainless steel<br>base |
| Seat Depth                | 17.8"                                                |
| Bench Top Thickness       | 3.3"                                                 |
| Seat Height Highest Point | 17.8"                                                |
| Color Selection           | Grey                                                 |