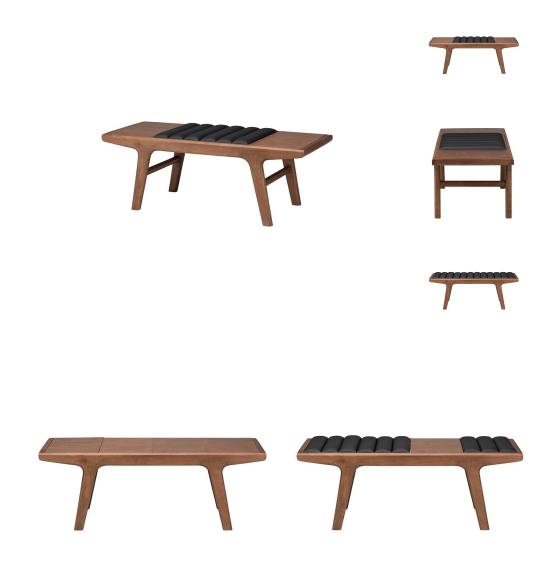

## Description

The refined Lucien bench features a brilliantly versatile design. Ash veneered plywood on one side with ribbed naugahyde on the other, simple flip panel seats can be arranged in any order. The Lucien can be customized to suit the individualized comfort and personal aesthetic of the owner. Built using solid ash stained walnut the Lucien is available in two sizes, medium and small.

## **Additional Information**

| SKU                       | SNV0112657                                     |
|---------------------------|------------------------------------------------|
| Dimensions                | 47.3" x 19.8" x 17.8"                          |
| Product Details           | black naugahyde seat, walnut stained ash frame |
| Seat Depth                | 19.8"                                          |
| Bench Top Thickness       | 2.8"                                           |
| Seat Height Highest Point | 17.8"                                          |
| Color Selection           | Black                                          |