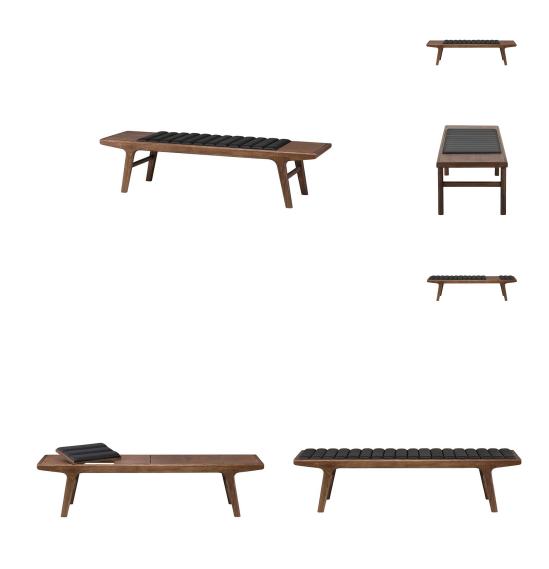

## **Lucien Bench - Black**

\$1,444.90

## Description

The refined Lucien bench features a brilliantly versatile design. Ash veneered plywood on one side with ribbed naugahyde on the other, simple flip panel seats can be arranged in any order. The Lucien can be customized to suit the individualized comfort and personal aesthetic of the owner. Built using solid ash stained walnut the Lucien is available in two sizes, medium and small.

## **Additional Information**

| SKU                       | SNVO112658                                     |
|---------------------------|------------------------------------------------|
| Dimensions                | 59" x 19.8" x 17.8"                            |
| Product Details           | black naugahyde seat, walnut stained ash frame |
| Seat Depth                | 19.8"                                          |
| Bench Top Thickness       | 2.8"                                           |
| Seat Height Highest Point | 17.8"                                          |
| Color Selection           | Black                                          |