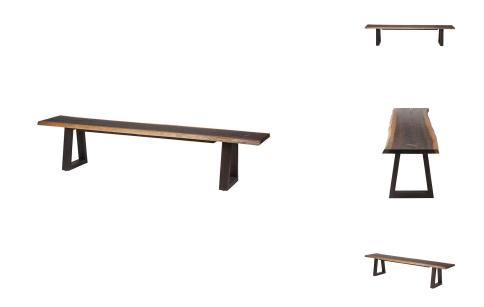

## Napa Bench - Seared

\$1,447.68

## Description

Peerless in beauty and durability, the rustic Napa dining bench features a raw edge bench seat supported by solid hardwood legs for a clean geometric profile. The 70 inch solid plank construction is finished with brass details and available in seared oak.

## **Additional Information**

| SKU                       | SNVO112659                       |
|---------------------------|----------------------------------|
| Dimensions                | 70" x 14" x 17.8"                |
| Product Details           | seared oak seat, seared oak legs |
| Seat Depth                | 14"                              |
| Bench Top Thickness       | 1.3"                             |
| Seat Height Highest Point | 17.8"                            |
| Color Selection           | Seared                           |