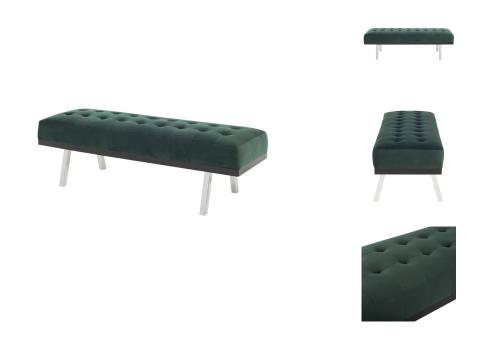

## **Rikard Bench - Emerald Green**

\$1,737.22

## Description

The Ricard bench offers an expertly composed statement piece, marrying wood grain, plush fabric, and metallic finishing with vision, intelligence, and poise.

## **Additional Information**

| SKU                       | SNVO112661                                   |
|---------------------------|----------------------------------------------|
| Dimensions                | 63" x 20.5" x 21.3"                          |
| Product Details           | emerald green fabric seat, chrome steel legs |
| Seat Depth                | 20.5"                                        |
| Bench Top Thickness       | 6"                                           |
| Seat Height Highest Point | 21.3"                                        |
| Color Selection           | Emerald Green                                |