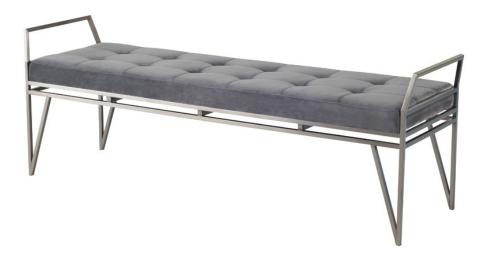

## **Solange Bench - Tarnished Silver**

\$1,332.14

## Description

The Solange occasional bench combines sleek contemporary design with a classic sense of proportion. A gracefully constructed stainless steel frame supports a comfortable padded tufted seat, presenting a smart modern aesthetic.