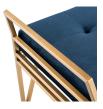

## **Solange Bench - Peacock**

\$1,508.93

## Description

The Solange occasional bench combines sleek contemporary design with a classic sense of proportion. A gracefully constructed stainless steel frame supports a comfortable padded tufted seat, presenting a smart modern aesthetic.

| SKU                       | SNVO112668                                           |
|---------------------------|------------------------------------------------------|
| Dimensions                | 48" x 17.3" x 21.5"                                  |
| Product Details           | peacock velour seat, brushed stainless steel<br>base |
| Seat Depth                | 17.3"                                                |
| Bench Top Thickness       | 3.3"                                                 |
| Seat Height Highest Point | 21.5"                                                |
| Color Selection           | Peacock                                              |