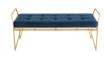

## **Solange Bench - Peacock**

\$1,508.93

## Description

The Solange occasional bench combines sleek contemporary design with a classic sense of proportion. A gracefully constructed stainless steel frame supports a comfortable padded tufted seat, presenting a smart modern aesthetic.

| SKU                       | SNVO112668                                           |
|---------------------------|------------------------------------------------------|
| Dimensions                | 48" x 17.3" x 21.5"                                  |
| Product Details           | peacock velour seat, brushed stainless steel<br>base |
| Seat Depth                | 17.3"                                                |
| Bench Top Thickness       | 3.3"                                                 |
| Seat Height Highest Point | 21.5"                                                |
| Color Selection           | Peacock                                              |