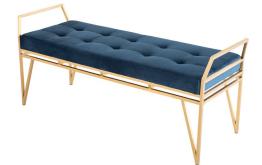

## **Solange Bench - Peacock**

\$1,508.93

## Description

The Solange occasional bench combines sleek contemporary design with a classic sense of proportion. A gracefully constructed stainless steel frame supports a comfortable padded tufted seat, presenting a smart modern aesthetic.

| SKU                       | SNVO112668                                           |
|---------------------------|------------------------------------------------------|
| Dimensions                | 48" x 17.3" x 21.5"                                  |
| Product Details           | peacock velour seat, brushed stainless steel<br>base |
| Seat Depth                | 17.3"                                                |
| Bench Top Thickness       | 3.3"                                                 |
| Seat Height Highest Point | 21.5"                                                |
| Color Selection           | Peacock                                              |