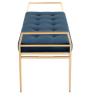

## **Solange Bench - Peacock**

\$1,508.93

## Description

The Solange occasional bench combines sleek contemporary design with a classic sense of proportion. A gracefully constructed stainless steel frame supports a comfortable padded tufted seat, presenting a smart modern aesthetic.

| SKU                       | SNVO112668                                           |
|---------------------------|------------------------------------------------------|
| Dimensions                | 48" x 17.3" x 21.5"                                  |
| Product Details           | peacock velour seat, brushed stainless steel<br>base |
| Seat Depth                | 17.3"                                                |
| Bench Top Thickness       | 3.3"                                                 |
| Seat Height Highest Point | 21.5"                                                |
| Color Selection           | Peacock                                              |