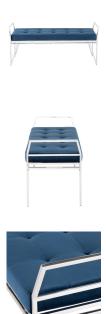

## **Solange Bench - Peacock**

\$1,332.14

## Description

The Solange occasional bench combines sleek contemporary design with a classic sense of proportion. A gracefully constructed stainless steel frame supports a comfortable padded tufted seat, presenting a smart modern aesthetic.

## **Additional Information**

| SKU                       | SNV0112676                                            |
|---------------------------|-------------------------------------------------------|
| Dimensions                | 48" x 17.3" x 21.5"                                   |
| Product Details           | peacock velour seat, polished stainless steel<br>base |
| Seat Depth                | 17.3"                                                 |
| Bench Top Thickness       | 3.3"                                                  |
| Seat Height Highest Point | 21.5"                                                 |
| Color Selection           | Peacock                                               |