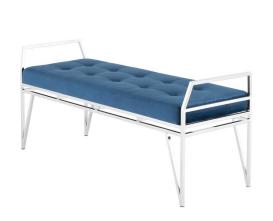

## **Solange Bench - Peacock**

\$1,332.14

## Description

The Solange occasional bench combines sleek contemporary design with a classic sense of proportion. A gracefully constructed stainless steel frame supports a comfortable padded tufted seat, presenting a smart modern aesthetic.

## **Additional Information**

| SKU                       | SNV0112676                                            |
|---------------------------|-------------------------------------------------------|
| Dimensions                | 48" x 17.3" x 21.5"                                   |
| Product Details           | peacock velour seat, polished stainless steel<br>base |
| Seat Depth                | 17.3"                                                 |
| Bench Top Thickness       | 3.3"                                                  |
| Seat Height Highest Point | 21.5"                                                 |
| Color Selection           | Peacock                                               |