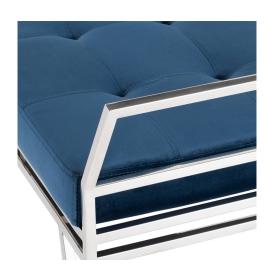

## **Solange Bench - Peacock**

\$1,332.14

## Description

The Solange occasional bench combines sleek contemporary design with a classic sense of proportion. A gracefully constructed stainless steel frame supports a comfortable padded tufted seat, presenting a smart modern aesthetic.

## **Additional Information**

| SKU                       | SNV0112676                                            |
|---------------------------|-------------------------------------------------------|
| Dimensions                | 48" x 17.3" x 21.5"                                   |
| Product Details           | peacock velour seat, polished stainless steel<br>base |
| Seat Depth                | 17.3"                                                 |
| Bench Top Thickness       | 3.3"                                                  |
| Seat Height Highest Point | 21.5"                                                 |
| Color Selection           | Peacock                                               |