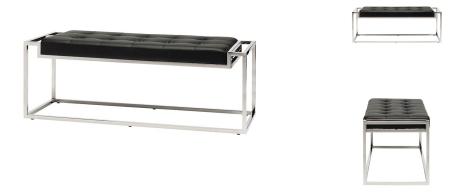

## **Step Bench - Black**

\$1,332.14

## Description

From our Modern collection, the Step occasional bench features a metal frame cradling a plushly padded seat. Side rails add detail without clutter.

## **Additional Information**

| SKU                       | SNVO112693                                             |
|---------------------------|--------------------------------------------------------|
| Dimensions                | 60" x 17" x 17.8"                                      |
| Product Details           | black naugahyde seat, polished stainless steel<br>base |
| Seat Depth                | 17"                                                    |
| Bench Top Thickness       | 3.3"                                                   |
| Seat Height Highest Point | 17.8"                                                  |
| Color Selection           | Black                                                  |