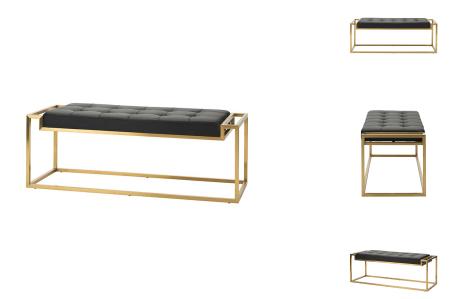

## Description

From our Modern collection, the Step occasional bench features a metal frame cradling a plushly padded seat. Side rails add detail without clutter.

## **Additional Information**

| SKU                       | SNVO112700                              |
|---------------------------|-----------------------------------------|
| Dimensions                | 48" x 17" x 17.8"                       |
| Product Details           | black naugahyde seat, brushed gold base |
| Seat Depth                | 17"                                     |
| Bench Top Thickness       | 3.3"                                    |
| Seat Height Highest Point | 17.8"                                   |
| Color Selection           | Black                                   |