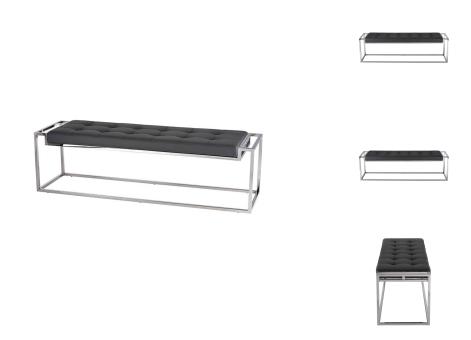

## **Step Bench - Grey**

\$1,332.14

## Description

From our Modern collection, the Step occasional bench features a metal frame cradling a plushly padded seat. Side rails add detail without clutter.

## **Additional Information**

| SKU                       | SNVO112701                                            |
|---------------------------|-------------------------------------------------------|
| Dimensions                | 60" x 17" x 17.8"                                     |
| Product Details           | grey naugahyde seat, polished stainless steel<br>base |
| Seat Depth                | 17"                                                   |
| Bench Top Thickness       | 3.3"                                                  |
| Seat Height Highest Point | 17.8"                                                 |
| Color Selection           | Grey                                                  |