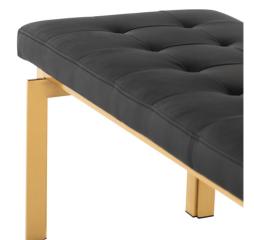

## **Vincent Bench - Black**

\$1,774.80

## Description

The Vincent occasional bench features stainless-steel legs that extend both vertically and horizontally toward the front. This bench offers timeless styling combined with distinctive, unexpected detail.

## Additional Information

| SKU                       | SNVO112716                              |
|---------------------------|-----------------------------------------|
| Dimensions                | 59" x 17.8" x 17.8"                     |
| Product Details           | black naugahyde seat, brushed gold legs |
| Seat Depth                | 17.8"                                   |
| Bench Top Thickness       | 2.8"                                    |
| Seat Height Highest Point | 17.8"                                   |
| Color Selection           | Black                                   |