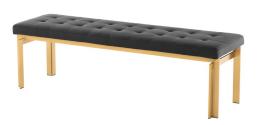

## **Vincent Bench - Black**

\$1,774.80

## Description

The Vincent occasional bench features stainless-steel legs that extend both vertically and horizontally toward the front. This bench offers timeless styling combined with distinctive, unexpected detail.

## Additional Information

| SKU                       | SNVO112716                              |
|---------------------------|-----------------------------------------|
| Dimensions                | 59" x 17.8" x 17.8"                     |
| Product Details           | black naugahyde seat, brushed gold legs |
| Seat Depth                | 17.8"                                   |
| Bench Top Thickness       | 2.8"                                    |
| Seat Height Highest Point | 17.8"                                   |
| Color Selection           | Black                                   |