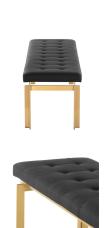

## **Vincent Bench - Black**

\$1,774.80

## Description

The Vincent occasional bench features stainless-steel legs that extend both vertically and horizontally toward the front. This bench offers timeless styling combined with distinctive, unexpected detail.

## Additional Information

| SKU                       | SNVO112716                              |
|---------------------------|-----------------------------------------|
| Dimensions                | 59" x 17.8" x 17.8"                     |
| Product Details           | black naugahyde seat, brushed gold legs |
| Seat Depth                | 17.8"                                   |
| Bench Top Thickness       | 2.8"                                    |
| Seat Height Highest Point | 17.8"                                   |
| Color Selection           | Black                                   |