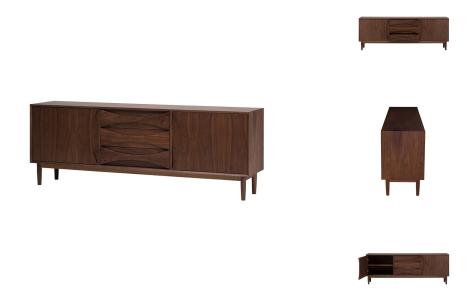

## **Adele Sideboard - Walnut**

\$3,158.45

## Description

The Adele sideboard is inspired by Mid-century design, a familiar form re-imagined for a contemporary space. The Adele sideboard features two walnut doors and three drawers that seamlessly attach to the american-walnut veneer cabinet.  $\sqrt{\circ}$ 