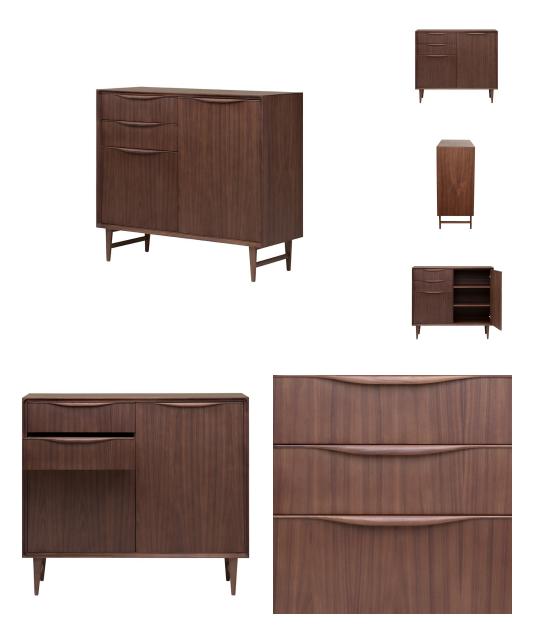

## Description

From our mid-century collection, the tall Elisabeth sideboard is a smart, sleek complement to any dining room, living room, or home office. A low door to the Left with 2 shelves and a tall door to right with 3 shelves swing outward. At the top left, 2 gently gliding drawers for napkins, placements, office supplies, remote controls—whatever life requires.

## **Additional Information**

| SKU                         | SNVO112727                                 |
|-----------------------------|--------------------------------------------|
| Dimensions                  | 47.3" x 17.8" x 41.5"                      |
| Product Details             | walnut door, walnut stained veneer cabinet |
| Distance Underside To Floor | 8.3"                                       |
| Number Of Shelves           | 5"                                         |
| Shelf Thickness             | 1.3"                                       |
| Color Selection             | Walnut                                     |