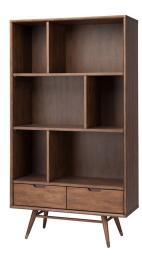

## **Baas Bookcase - Walnut**

\$2,508.38

## Description

A room divider, entertainment bar or display shelving, the stylish, space saving, Baas large bookcase is a contemporary expression of mid century modernism. Featuring 3 tier display shelving, with 2 lower drawers resting delicately on brass capped turned wooden legs, the Baas is constructed using solid American Poplar, stained walnut brown.

## Additional Information

| SKU                         | SNVO112743                                                |
|-----------------------------|-----------------------------------------------------------|
| Dimensions                  | 35.5" x 14" x 64"                                         |
| Product Details             | walnut stained poplar shelves, walnut stained poplar base |
| Distance Underside To Floor | 22"                                                       |
| Number Of Shelves           | 3"                                                        |
| Shelf Thickness             | 2"                                                        |
| Box Thickness               | 2"                                                        |
| Color Selection             | Walnut                                                    |