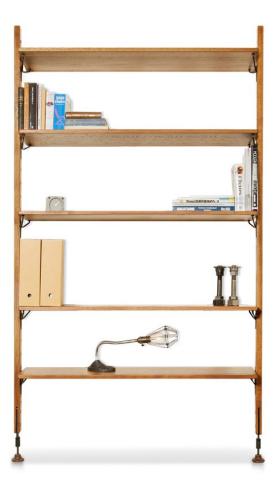

## Description

The District Eight Theo Wall Unit with Large Shelves features five solid oak panels that allow for versatility and multiple storage options within your home or office. Must purchase HGDA453 separately for this unit.

## Additional Information

| SKU                         | SNVO112755                                      |
|-----------------------------|-------------------------------------------------|
| Dimensions                  | 49" x 11.8" x 83"                               |
| Product Details             | hard fumed oak shelves, matte black<br>hardware |
| Distance Underside To Floor | 12.3"                                           |
| Number Of Shelves           | 5"                                              |
| Shelf Thickness             | 0.8"                                            |
| Box Thickness               | 0.8"                                            |
| Color Selection             | Hard Fumed                                      |