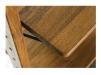

## Description

The District Eight Theo Wall Unit with Bar is built with solid oak and veneer oak and features a large beverage and glass storage area. This fits seamlessly with our other units. Must purchase HGDA453 separately for this unit.

## **Additional Information**

| SKU                         | SNVO112756                                               |
|-----------------------------|----------------------------------------------------------|
| Dimensions                  | 32.5" x 17.8" x 83"                                      |
| Product Details             | hard fumed oak shelves/bar unit, matte black<br>hardware |
| Distance Underside To Floor | 12.3"                                                    |
| Number Of Shelves           | 1"                                                       |
| Shelf Thickness             | 2"                                                       |
| Box Thickness               | 0.8"                                                     |
| Color Selection             | Hard Fumed                                               |