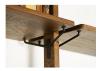

## Description

The District Eight Theo Wall Unit with Bar is built with solid oak and veneer oak and features a large beverage and glass storage area. This fits seamlessly with our other units. Must purchase HGDA453 separately for this unit.

## **Additional Information**

| SKU                         | SNVO112756                                               |
|-----------------------------|----------------------------------------------------------|
| Dimensions                  | 32.5" x 17.8" x 83"                                      |
| Product Details             | hard fumed oak shelves/bar unit, matte black<br>hardware |
| Distance Underside To Floor | 12.3"                                                    |
| Number Of Shelves           | 1"                                                       |
| Shelf Thickness             | 2"                                                       |
| Box Thickness               | 0.8"                                                     |
| Color Selection             | Hard Fumed                                               |