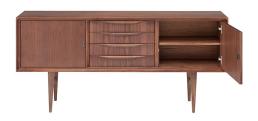

## Description

Traditional space saving convenience with the streamline distinction of mid century modernism, the Elisabeth media unit is crafted to accommodate contemporary needs without sacrificing style. Available in American Walnut veneer with solid hardwood edging, handles and legs. For convenience and flexible use the Elisabeth provides adjustable shelves.

## **Additional Information**

| SKU                         | SNVO112770                                        |
|-----------------------------|---------------------------------------------------|
| Dimensions                  | 61" x 14" x 27.5"                                 |
| Product Details             | walnut veneer door, walnut stained veneer cabinet |
| Distance Underside To Floor | 11.8"                                             |
| Number Of Shelves           | 4"                                                |
| Shelf Thickness             | 0.8"                                              |
| Box Thickness               | 0.8"                                              |
| Color Selection             | Walnut                                            |