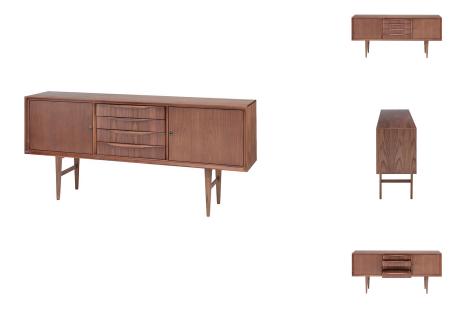

## **Elisabeth Media Unit - Walnut**

\$2,218.85

## Description

Traditional space saving convenience with the streamline distinction of mid century modernism, the Elisabeth media unit is crafted to accommodate contemporary needs without sacrificing style. Available in American Walnut veneer with solid hardwood edging, handles and legs. For convenience and flexible use the Elisabeth provides adjustable shelves.

## **Additional Information**

| SKU                         | SNVO112770                                        |
|-----------------------------|---------------------------------------------------|
| Dimensions                  | 61" x 14" x 27.5"                                 |
| Product Details             | walnut veneer door, walnut stained veneer cabinet |
| Distance Underside To Floor | 11.8"                                             |
| Number Of Shelves           | 4"                                                |
| Shelf Thickness             | 0.8"                                              |
| Box Thickness               | 0.8"                                              |
| Color Selection             | Walnut                                            |