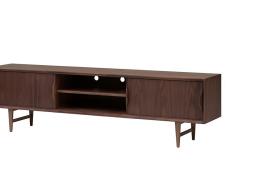

## Elisabeth Media Unit - Walnut

\$2,110.27

## Description

Traditional space saving convenience with the streamline distinction of mid century modernism, the Elisabeth media unit is crafted to accommodate contemporary needs without sacrificing style. Available in American Walnut veneer with solid hardwood edging, handles and legs. For convenience and flexible use the Elisabeth provides adjustable shelves.

| SKU                         | SNVO112771                                 |
|-----------------------------|--------------------------------------------|
| Dimensions                  | 78.8" x 15.8" x 21.8"                      |
| Product Details             | walnut door, walnut stained veneer cabinet |
| Distance Underside To Floor | 8"                                         |
| Number Of Shelves           | 3"                                         |
| Shelf Thickness             | 0.5"                                       |
| Color Selection             | Walnut                                     |