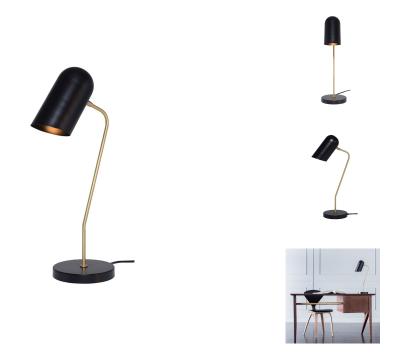

## **Caden Table Light - Black**

\$357.74

## Description

The Caden table lamp is notable for its organic contemporary design pairing and contrasting blackened steel with polished brass detailing. Rising from a matte black base in one fluid movement a long slim matte brass stem connecting to an elegant adjustable, rounded cylindrical shade.

## **Additional Information**

| SKU               | SNVO112781                          |
|-------------------|-------------------------------------|
| Dimensions        | 11.8" x 6.8" x 21"                  |
| Product Details   | black metal shade, matte brass body |
| Bulbs Included    | no                                  |
| Total Max Wattage | 7w                                  |
| Wattage Per Bulb  | 7w                                  |
| Color Selection   | Black                               |
| Bulb Type         | e26"                                |