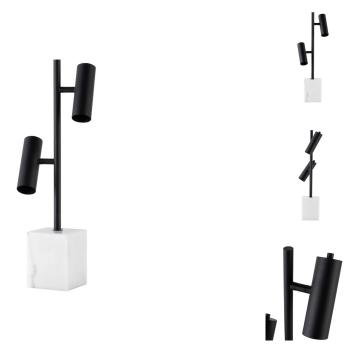

## Description

The impeccably modern Dane table light projects a cool composed charisma. A solid white marble base is paired with a matte black pipe frame supporting matte black adjustable cylinder shades, presenting slim tapered sophistication.  $\sqrt{\circ}$ 

## **Additional Information**

| SKU               | SNVO112783                          |
|-------------------|-------------------------------------|
| Dimensions        | 10.3" x 4.8" x 23.8"                |
| Product Details   | matte black body, white marble base |
| Bulbs Included    | no                                  |
| Total Max Wattage | 80w                                 |
| Wattage Per Bulb  | 40w                                 |
| Color Selection   | Black                               |
| Bulb Type         | el2"                                |