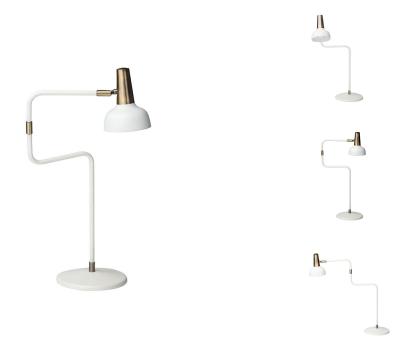

## **Emmett Table Light - White**

\$438.48

## Description

The Emmett table lamp is a contemporary classic. Brushed steel accents and an innovative adjustable stem make for a unique flexible design.

## **Additional Information**

| SKU               | SNVO112785                                               |
|-------------------|----------------------------------------------------------|
| Dimensions        | 22.5" x 7.3" x 23"                                       |
| Product Details   | brushed white steel shade, brushed antique<br>brass body |
| Bulbs Included    | yes                                                      |
| Total Max Wattage | 35w                                                      |
| Wattage Per Bulb  | 35w                                                      |
| Color Selection   | White                                                    |
| Bulb Type         | gu10"                                                    |