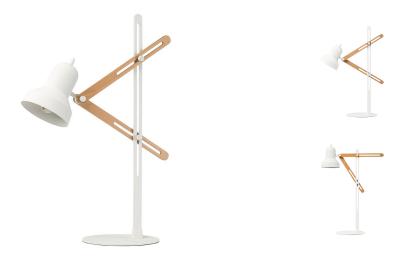

## **Jethro Table Light - White**

\$547.06

## **Description**

The compellingly animated Jethro table lamp features an adjustable painted-metal shade, adjustable solid-oak arms, and a colour-matched, fabric-covered electrical cord. Its innovative slide-rule system offers a welcome alternative to standard height-adjustment hardware.

## **Additional Information**

| SKU               | SNVO112794                                      |
|-------------------|-------------------------------------------------|
| Dimensions        | 21.8" x 10" x 30"                               |
| Product Details   | matte white steel shade, matte white steel body |
| Bulbs Included    | no                                              |
| Total Max Wattage | 60w                                             |
| Wattage Per Bulb  | 60w                                             |
| Color Selection   | White                                           |
| Bulb Type         | e26"                                            |