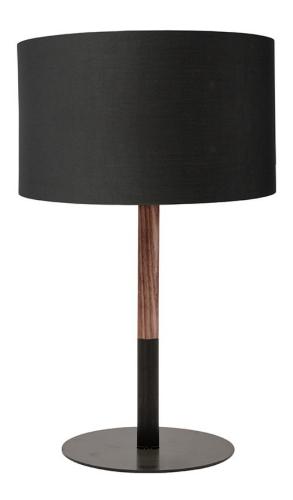

## **Monroe Table Light - Black**

\$457.97

## Description

Subtle. Timeless. Brilliantly balanced. The Monroe table lamp behaves almost like a pedestal, showcasing the light diffused through its circular fabric shade. The lamp's radical simplicity extends to its 71-inch-long fabric-covered cord, colour-matched to its painted metal stem and base. Wood accents add contrast, texture, and visual interest without cluttering the concept.

## **Additional Information**

| SKU               | SNVO112803                                      |
|-------------------|-------------------------------------------------|
| Dimensions        | 13" x 13" x 22"                                 |
| Product Details   | black polycotton fabric shade, matte black body |
| Bulbs Included    | no                                              |
| Total Max Wattage | 150w                                            |
| Wattage Per Bulb  | 150w                                            |
| Color Selection   | Black                                           |
| Bulb Type         | e26"                                            |