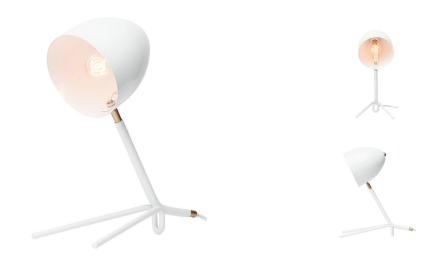

## **Phare Table Light - White**

\$274.22

## Description

The stylishly diminutive Phare table lamp is notable for its simple yet sophisticated design. Featuring a sculptural stainless steel frame and shade with subtle brass coloured detailing the Phare brings a sense of refinement to both private and commercial settings.

## **Additional Information**

| SKU               | SNV0112806                                |
|-------------------|-------------------------------------------|
| Dimensions        | 12.3" x 8.3" x 16"                        |
| Product Details   | matte white steel shade, matte white body |
| Bulbs Included    | no                                        |
| Total Max Wattage | 60w                                       |
| Wattage Per Bulb  | 60w                                       |
| Color Selection   | White                                     |
| Bulb Type         | e26"                                      |