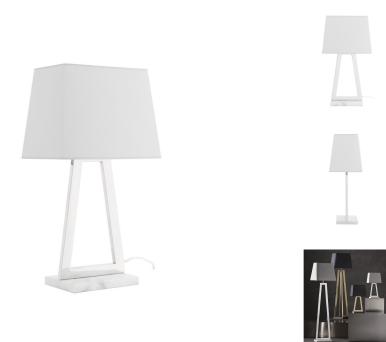

## **Trapeze Table Light - Light Grey**

\$572.11

## Description

The Trapeze floor light blends pure simplicity with form. Featuring long flattened steel profiles anchored in marble, the Trapeze presents a sculpted layered perspective.

## **Additional Information**

| SKU               | SNVO112815                                                |
|-------------------|-----------------------------------------------------------|
| Dimensions        | 13" x 8.8" x 24.8"                                        |
| Product Details   | light grey fabric shade, polished stainless steel<br>body |
| Bulbs Included    | no                                                        |
| Total Max Wattage | 100w                                                      |
| Wattage Per Bulb  | 100w                                                      |
| Color Selection   | Light Grey                                                |
| Bulb Type         | e26"                                                      |