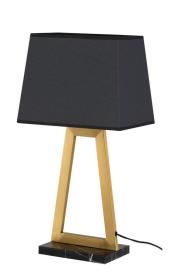

## **Trapeze Table Light - Grey**

\$663.98

## Description

The Trapeze floor light blends pure simplicity with form. Featuring long flattened steel profiles anchored in marble, the Trapeze presents a sculpted layered perspective.

## **Additional Information**

| SKU               | SNVO112816                                         |
|-------------------|----------------------------------------------------|
| Dimensions        | 13" x 8.8" x 24.8"                                 |
| Product Details   | grey fabric shade, brushed stainless steel<br>body |
| Bulbs Included    | no                                                 |
| Total Max Wattage | 100w                                               |
| Wattage Per Bulb  | 100w                                               |
| Color Selection   | Grey                                               |
| Bulb Type         | e26"                                               |