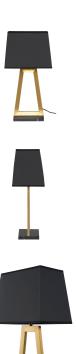

## **Trapeze Table Light - Grey**

\$663.98

## Description

The Trapeze floor light blends pure simplicity with form. Featuring long flattened steel profiles anchored in marble, the Trapeze presents a sculpted layered perspective.

## **Additional Information**

| SKU               | SNVO112816                                         |
|-------------------|----------------------------------------------------|
| Dimensions        | 13" x 8.8" x 24.8"                                 |
| Product Details   | grey fabric shade, brushed stainless steel<br>body |
| Bulbs Included    | no                                                 |
| Total Max Wattage | 100w                                               |
| Wattage Per Bulb  | 100w                                               |
| Color Selection   | Grey                                               |
| Bulb Type         | e26"                                               |