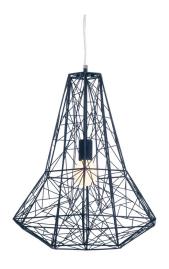

## **Apollo Pendant - Black**

\$730.80

## Description

The Apollo pendant presents a unique profile which creates a delicate but complex symmetry. The geometric frame creates a bold and dramatic statement with light and shadows.

## **Additional Information**

| SKU               | SNVO112827                |
|-------------------|---------------------------|
| Dimensions        | 17" x 19" x 21"           |
| Product Details   | matte black steel fixture |
| Bulbs Included    | no                        |
| Total Max Wattage | 60w                       |
| Wattage Per Bulb  | 60w                       |
| Color Selection   | Black                     |
| Bulb Type         | e26"                      |