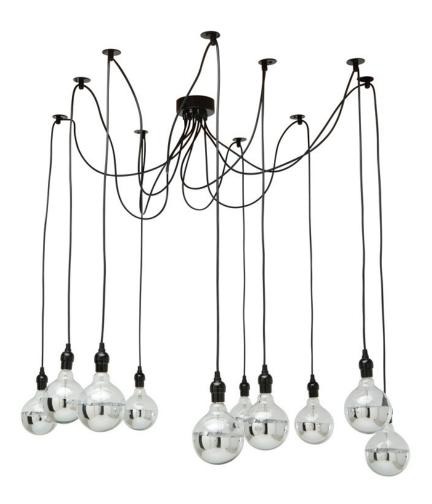

## Description

The Asaki features black cable braiding with 10 retro socket holders suspended from a black powder coat canopy and 10 adjustable ceiling plates. Perfect for customization, the Asaki can be hung in any manner of arrangements and fitted with an infinite variety of E26 medium based bulbs providing radically different looks limited only by the imagination.