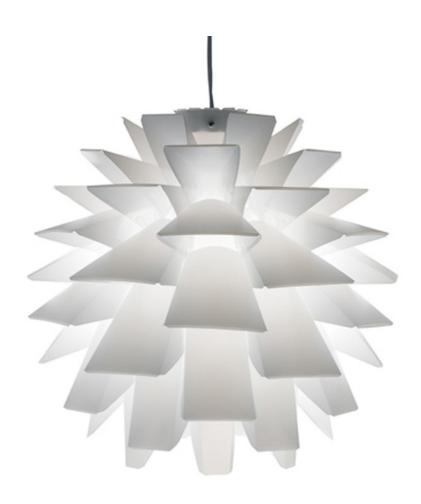

## **Asparagus Pendant - White**

\$366.10

## Description

The Asparagus pendant has a striking modernist character, ideal for both residential and commercial spaces. The light polypropylone shade with its portable luminaire format makes the Asparagus easy to adjust and reposition.