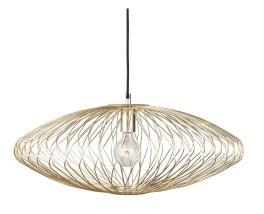

## **Astra Pendant - Gold**

\$1,110.82

## Description

The new age social optimism of the post war era is the inspiration behind the Astra pendant. Suspended on a stainless steel rod with a clear power cord the Astra's innovative elongated design projects a sophisticated mid-century aesthetic. The vacuum-plated matte gold stainless steel shade is notable for its artfully interwoven wire frame presenting an enchanting textured lightness and warmth.