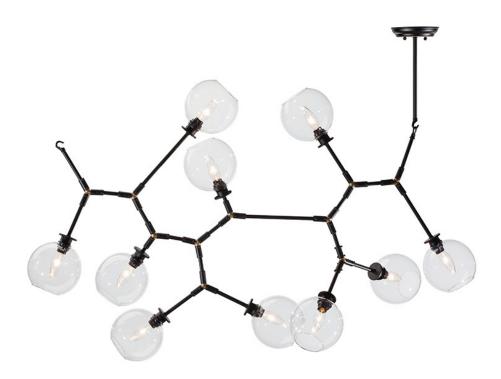

## **Atom 10 Pendant - Clear**

\$1,110.82

## Description

The Atom 10 pendant projects a smart contemporary dynamic. Featuring 10 glass orbs on articulated multi-directional arms, the Atom 10 is a unique urban pendant expressing a sophisticated modern energy. Suspended on a powder coated steel canopy, the Atom 10 is adjustable to a maximum overall height of 39 and a half inches.