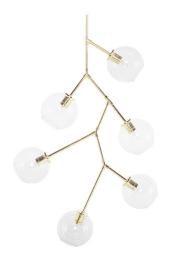

## **Atom 6 Pendant - Clear**

\$821.28

## **Description**

The Atom 6 pendant projects a smart contemporary dynamic. Featuring 6 glass orbs on articulated multi-directional arms, the Atom 6 is a unique urban pendant expressing a sophisticated modern energy. Suspended on a powder coated steel canopy, the Atom 6 is adjustable to a maximum overall height of 25 inches.