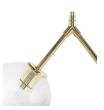

## **Description**

The Atom 6 pendant projects a smart contemporary dynamic. Featuring 6 glass orbs on articulated multi-directional arms, the Atom 6 is a unique urban pendant expressing a sophisticated modern energy. Suspended on a powder coated steel canopy, the Atom 6 is adjustable to a maximum overall height of 25 inches.

## **Additional Information**

| SKU               | SNVO112843                            |
|-------------------|---------------------------------------|
| Dimensions        | 22.8" x 6" x 35"                      |
| Product Details   | clear glass shade, polished gold body |
| Bulbs Included    | no                                    |
| Total Max Wattage | 240w                                  |
| Wattage Per Bulb  | 40w                                   |
| Color Selection   | Clear                                 |
| Bulb Type         | el2"                                  |