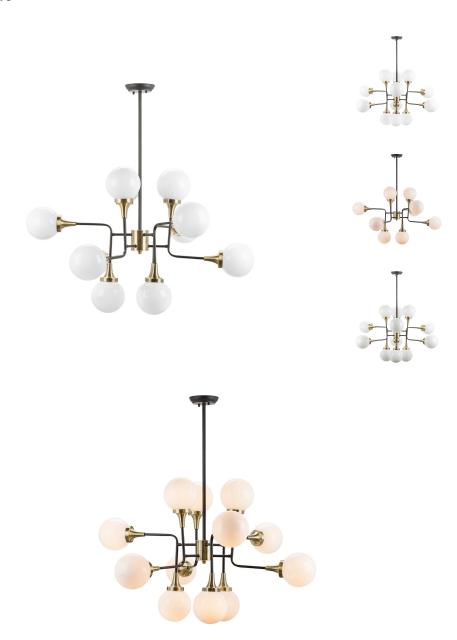

## **Bella Pendant - White**

\$1,687.10

## Description

Featuring 9 translucent-white shades, the Bella pendant features a maximum height of 99 inches and comes with 3 extension tubes for even more versatility--for even more customization possibilities.

## **Additional Information**

| SKU               | SNVO112851                                       |
|-------------------|--------------------------------------------------|
| Dimensions        | 39.5" x 39.5" x 33.5"                            |
| Product Details   | white glass shade, brushed antique brass fixture |
| Bulbs Included    | no                                               |
| Total Max Wattage | 300w                                             |
| Wattage Per Bulb  | 25w                                              |
| Color Selection   | White                                            |
| Bulb Type         | e26"                                             |