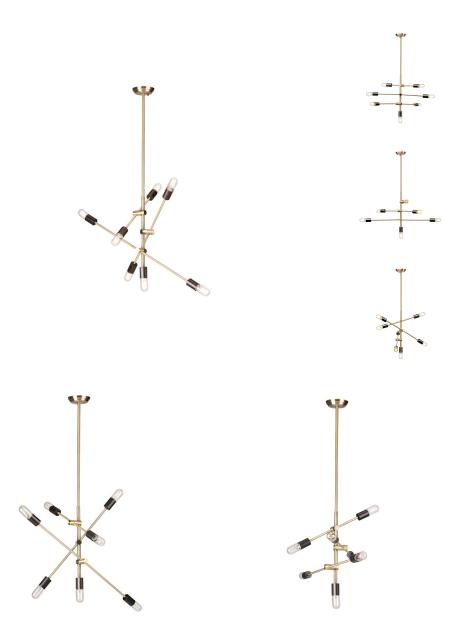

## **Byron Pendant - Antique Brass**

\$957.70

## Description

The remarkably understated and yet compellingly dynamic Byron pendant features 3 adjustable arms with 7 light fixtures, and a tall, narrow stem. The Byron is available in chrome and copper stainless steel and antique brass stainless steel with matte black detailing.

## Additional Information

| SKU               | SNVO112855                                         |
|-------------------|----------------------------------------------------|
| Dimensions        | 34" x 34" x 19"                                    |
| Product Details   | brushed antique brass fixture, matte black<br>body |
| Bulbs Included    | no                                                 |
| Total Max Wattage | 420w                                               |
| Wattage Per Bulb  | 60w                                                |
| Color Selection   | Antique Brass                                      |
| Bulb Type         | e26"                                               |