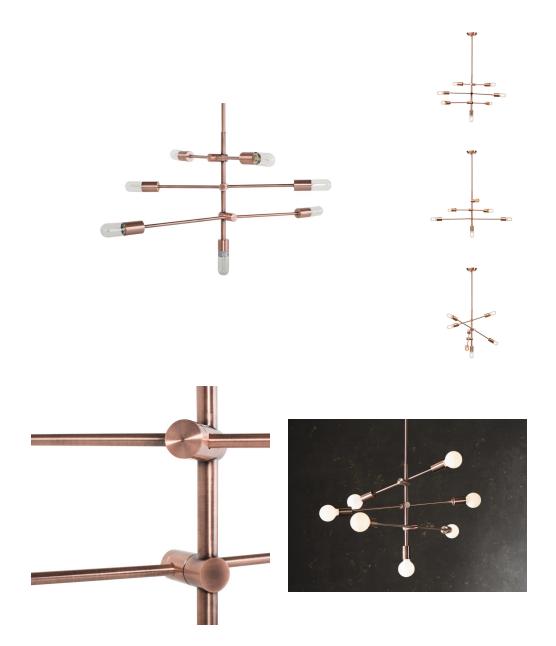

## **Byron Pendant - Copper**

\$957.70

## Description

The remarkably understated and yet compellingly dynamic Byron pendant features 3 adjustable arms with 7 light fixtures, and a tall, narrow stem. The Byron is available in chrome and copper stainless steel and antique brass stainless steel with matte black detailing.

## Additional Information

| SKU               | SNVO112857                                |
|-------------------|-------------------------------------------|
| Dimensions        | 34" x 34" x 19"                           |
| Product Details   | brushed copper fixture, matte copper body |
| Bulbs Included    | no                                        |
| Total Max Wattage | 420w                                      |
| Wattage Per Bulb  | 60w                                       |
| Color Selection   | Copper                                    |
| Bulb Type         | e26"                                      |