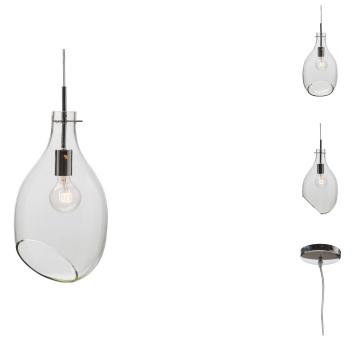

## **Carling Pendant - Clear**

\$619.44

## Description

The Carling pendant, a unique contemporary design featuring a striking glass shade with an off center cutaway accent and simple chrome support pins. The effect is a light, elegant minimalist aesthetic suitable for a variety of settings, whether commercial spaces or private residences. The Carling pendant is available in clear glass with a chrome steel canopy and clear power cable.

## **Additional Information**

| SKU               | SNVO112860                              |
|-------------------|-----------------------------------------|
| Dimensions        | 8.8" x 8.8" x 19.8"                     |
| Product Details   | clear glass shade, chrome steel fixture |
| Bulbs Included    | no                                      |
| Total Max Wattage | 100w                                    |
| Wattage Per Bulb  | 100w                                    |
| Color Selection   | Clear                                   |
| Bulb Type         | e26"                                    |