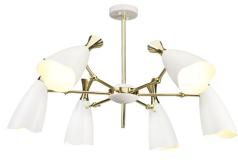

## **Cella Pendant - White**

\$821.28

## Description

Available in two sizes, the Cella lighting pendant features ten individual lamps, each with its own stylistically cut, matte-finish painted shade. The adjustable shades emanate from a polished stainless steel gold stem presenting a chic, playful, almost organic appearance.