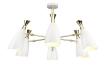

## **Cella Pendant - White**

\$821.28

## Description

Available in two sizes, the Cella lighting pendant features ten individual lamps, each with its own stylistically cut, matte-finish painted shade. The adjustable shades emanate from a polished stainless steel gold stem presenting a chic, playful, almost organic appearance.