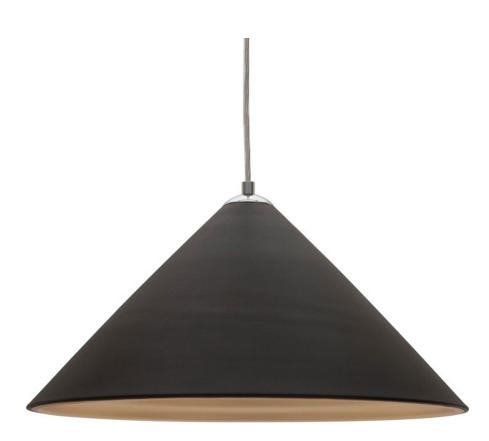

## **Colette Pendant - Black**

\$528.96

## Description

The Colette pendant has a bold minimalist profile and is distinguished by the rich refraction of the shades golden interior. The simple cone form casts a warm downward light, contrasting the matte black exterior presenting an inviting contemporary aesthetic.