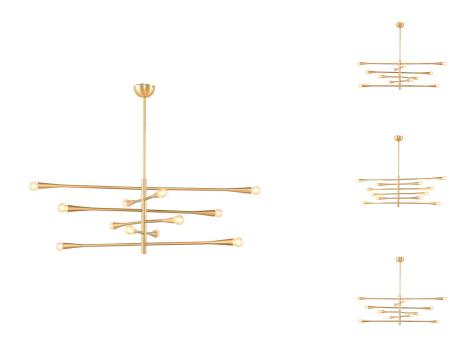

## **Dahlia Pendant - Gold**

\$1,110.82

## Description

The Dahlia pendant presents a graceful formality in horizontal lines. Six slim golden trumpet arms fan out with balanced precision, projecting a refined lightness of form. Easily adjustable large and small arms allow for multidirectional lighting and unlimited design possibilities.