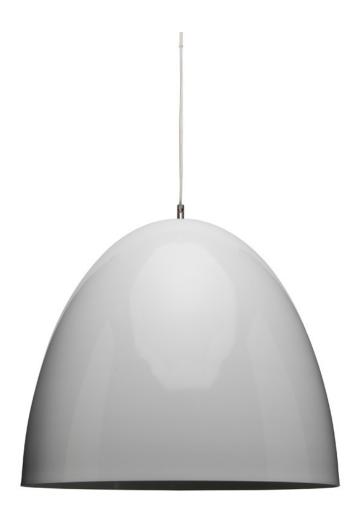

## **Dome Pendant - White**

\$1,176.24

## Description

The classic contemporary Dome pendant presents a bold timeless expression of modern design. The domes impressive conical aluminum shade is powder coated, heightening the pendants abstractedly industrial streamlined appeal. Rounding out the pendants smart urban aesthetic a chromed steel canopy with a stainless steel suspension wire and a clear power cable cord. The Dome pendant is available in two sizes 15 inches and 23 inches.