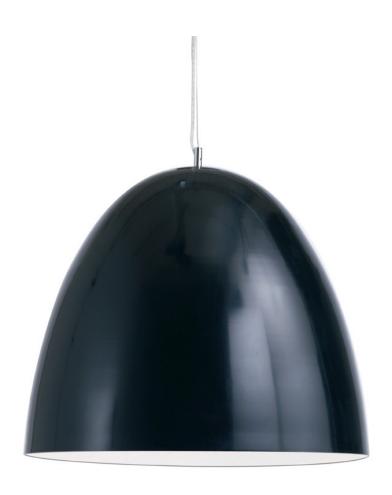

## **Dome Pendant - Black**

\$686.26

## Description

The classic contemporary Dome pendant presents a bold timeless expression of modern design. The domes impressive conical aluminum shade is powder coated, heightening the pendants abstractedly industrial streamlined appeal. Rounding out the pendants smart urban aesthetic a chromed steel canopy with a stainless steel suspension wire and a clear power cable cord. The Dome pendant is available in two sizes 15 inches and 23 inches.