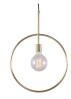

## **Finn Pendant - Brass**

\$258.91

## Description

A single light source is delicately framed by a circle of matte brass striking the perfect balance between utility and style, creating a motif that is as refined as it is ornamental.