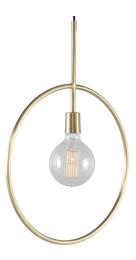

## **Finn Pendant - Brass**

\$258.91

## Description

A single light source is delicately framed by a circle of matte brass striking the perfect balance between utility and style, creating a motif that is as refined as it is ornamental.