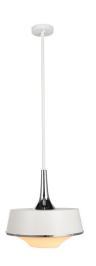

## **Harper Pendant - White**

\$572.11

## Description

With its long slim stem and duo-tone, tear-drop shaped body, the Harper pendant illuminates any room with poise and grace.

## **Additional Information**

| SKU               | SNVO112901                           |
|-------------------|--------------------------------------|
| Dimensions        | 15.8" x 15.8" x 15.5"                |
| Product Details   | white metal shade, chrome steel body |
| Bulbs Included    | no                                   |
| Total Max Wattage | 150w                                 |
| Wattage Per Bulb  | 150w                                 |
| Color Selection   | White                                |
| Bulb Type         | e26"                                 |