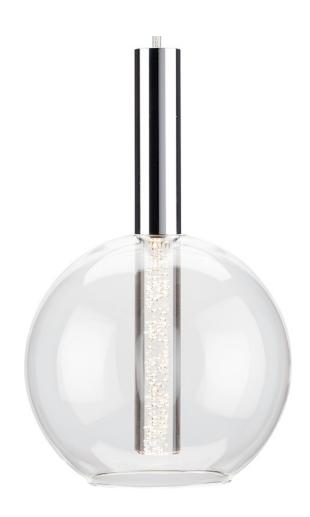

## **Irene Pendant - Clear**

\$438.48

## Description

Modern, dynamic, versatile, the Irene pendant features a glass globe shade surrounding acrylic bubble diffusers, presenting a fresh, effervescent contemporary look.

## **Additional Information**

| SKU               | SNVO112906                              |
|-------------------|-----------------------------------------|
| Dimensions        | 7" x 7" x 11.5"                         |
| Product Details   | clear glass shade, chrome steel fixture |
| Bulbs Included    | yes                                     |
| Total Max Wattage | 9w                                      |
| Wattage Per Bulb  | 9w                                      |
| Color Selection   | Clear                                   |
| Bulb Type         | led                                     |