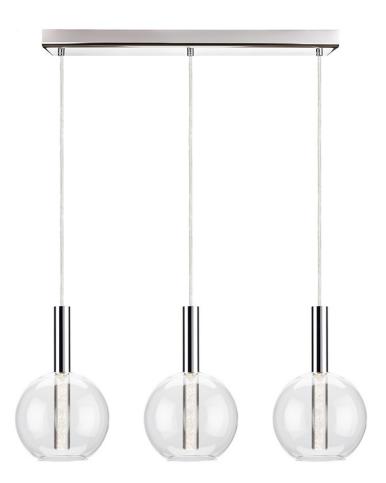

## **Irene Pendant - Clear**

\$957.70

## Description

Modern, dynamic, versatile, the Irene three pendant features a linear composition of globe shades surrounding acrylic bubble diffusers hanging from a brilliant chrome canopy, presenting a fresh, effervescent contemporary look.